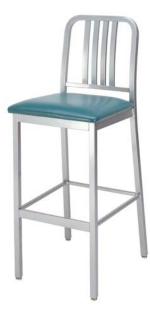

# **SPECIFICATION**

COM 1/2 YD Packaged 2 per carton

### STANDARD FEATURES

5 Year Structural frame warranty Non-marring butyrate glides Upholstered seat pad

### **OPTIONS**

Wide variety of powder coat colors Hardwood seat Fiberglass seat Upgrade vinyl or fabrics Premium metal glides

# **DIMENSIONS**

17"W x 18"D x 44"H 21.0 pounds

AMBS-1200