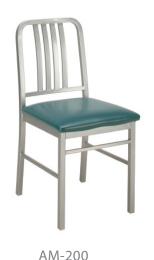

# SEA SIDE

AM-200 | AMBS-1200

# **SPECIFICATION**

COM 1/2 YD Packaged 2 per carton

# **STANDARD FEATURES**

5 Year Structural frame warranty Non-marring butyrate glides Upholstered seat pad

### **OPTIONS**

Wide variety of powder coat colors Hardwood seat Fiberglass seat Upgrade vinyl or fabrics Premium metal glides

## **DIMENSIONS**

17"W x 18" D x 34" H 19.0 pounds