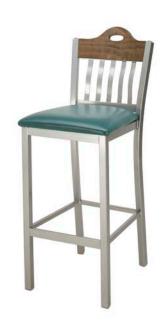

# SCHOOLHOUSE

CC-390 | CCBS-1390

#### **SPECIFICATION**

1/2 YD Packaged 2 per carton

# **STANDARD FEATURES**

5 Year structural frame warranty Non-marring butyrate glides Upholstered seat pad

# **OPTIONS**

Wide variety of powder coats Hardwood seat Fiberglass seat Upgrade vinyl or fabrics Wood back, solid Wood back, one hole Premium metal glides

# **DIMENSIONS**

17"W x 17"D x 45"H 23.0 pounds

CCBS-1390