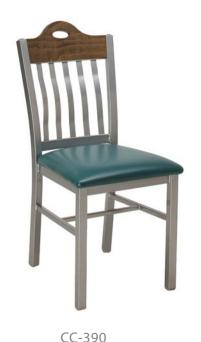

# SCHOOLHOUSE

CC-390 | CCBS-1390

# **SPECIFICATION**

COM 1/2 YD Packaged 2 per carton

# STANDARD FEATURES

5 Year structural frame warranty Non-marring butyrate glides Upholstered seat pad

# **OPTIONS**

Wide variety of powder coat colors Hardwood seat Fiberglass seat Upgrade vinyl or fabrics Wood back, solid Wood back, one hole Premium metal glides

# **DIMENSIONS**

17"W x 17"D x 34"H 20.0 pounds