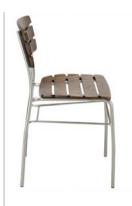

# **SPECIFICATION**

1/2 YD Packaged 2 per carton

### **STANDARD FEATURES**

5 year structural frame warranty Non-marring butyrate glides Slotted wood back and seat

### **OPTIONS**

Wide variety of powder coats Wide variety of stains Premium metal glides

## **DIMENSIONS**

17"W x 20" D x 42" H 16.0 pounds

CCBS-1618