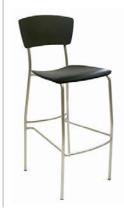

# GALAXY

CC-618 | CCBS-1618

## **SPECIFICATION**

Packaged 2 per carton

## **STANDARD FEATURES**

5 Year structural frame warranty Non-marring butyrate glides Slotted wood back and seat

### **OPTIONS**

Wide variety of powder coat colors Wide variety of stains Premium metal glides

### **DIMENSIONS**

17"W x 20"D x 32"H 16.0 pounds