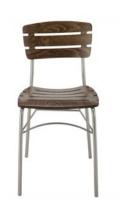

# GALAXY

CC-618 | CCBS-1618

## **SPECIFICATION**

Packaged 2 per carton

## **STANDARD FEATURES**

5 Year structural frame warranty Non-marring butyrate glides Slotted wood back and seat

### **OPTIONS**

Wide variety of powder coat colors Wide variety of stains Premium metal glides

### **DIMENSIONS**

17"W x 20"D x 32"H 16.0 pounds