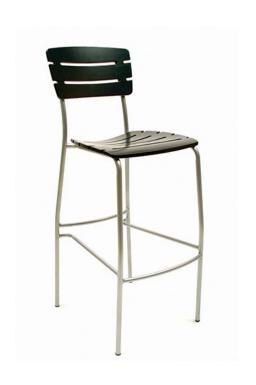

# **SPECIFICATION**

1/2 YD Packaged 2 per carton

### **STANDARD FEATURES**

5 year structural frame warranty Non-marring butyrate glides Slotted wood back and seat

### **OPTIONS**

Wide variety of powder coats Wide variety of stains Premium metal glides

## **DIMENSIONS**

17"W x 20" D x 42" H 16.0 pounds

CCBS-1618