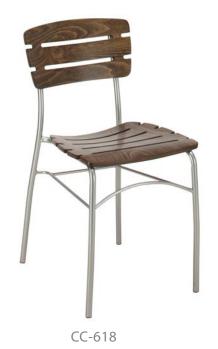

# GALAXY

CC-618 | CCBS-1618

## **SPECIFICATION**

Packaged 2 per carton

## **STANDARD FEATURES**

5 Year structural frame warranty Non-marring butyrate glides Slotted wood back and seat

### **OPTIONS**

Wide variety of powder coat colors Wide variety of stains Premium metal glides

### **DIMENSIONS**

17"W x 20"D x 32"H 16.0 pounds