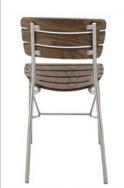

# **SPECIFICATION**

1/2 YD Packaged 2 per carton

### **STANDARD FEATURES**

5 year structural frame warranty Non-marring butyrate glides Slotted wood back and seat

### **OPTIONS**

Wide variety of powder coats Wide variety of stains Premium metal glides

## **DIMENSIONS**

17"W x 20" D x 42" H 16.0 pounds

CCBS-1618