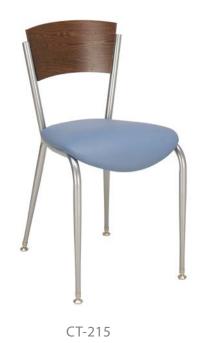

# METROPOLIS

CT-215 | CTBS-1215

## **SPECIFICATION**

1/2 YD Packaged 2 per carton

## **STANDARD FEATURES**

5 Year structural frame warranty Non-marring butyrate glides Upholstered seat pad Wood back

## **OPTIONS**

Wide variety of powder coat colors Hardwood seat Upgrade vinyl or fabrics Metal back Premium metal glides

# **DIMENSIONS**

16"W x 17 3/4" D x 30 1/2" H 13.0 pounds

1/2 YD Packaged 2 per carton