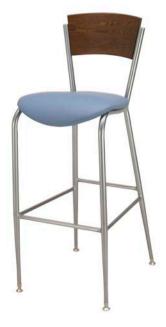

# METROPOLIS

CT-215 | CTBS-1215

## **STANDARD FEATURES**

5 year structural frame warranty Non-marring butyrate glides Upholstered seat pad Wood back

# **OPTIONS**

Wide variety of powder coats Hardwood seat Upgrade vinyl or fabrics Premium metal glides Metal back

# **DIMENSIONS**

17"W x 19"D x 43"H 15.0 pounds

CTBS-1215