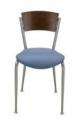

# METROPOLIS

CT-215 | CTBS-1215

## **SPECIFICATION**

1/2 YD Packaged 2 per carton

## **STANDARD FEATURES**

5 Year structural frame warranty Non-marring butyrate glides Upholstered seat pad Wood back

## **OPTIONS**

Wide variety of powder coat colors Hardwood seat Upgrade vinyl or fabrics Metal back Premium metal glides

# **DIMENSIONS**

16"W x 17 3/4" D x 30 1/2" H 13.0 pounds

1/2 YD Packaged 2 per carton