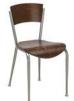

# METROPOLIS

CT-215 | CTBS-1215

## **SPECIFICATION**

1/2 YD Packaged 2 per carton

## **STANDARD FEATURES**

5 Year structural frame warranty Non-marring butyrate glides Upholstered seat pad Wood back

## **OPTIONS**

Wide variety of powder coat colors Hardwood seat Upgrade vinyl or fabrics Metal back Premium metal glides

# **DIMENSIONS**

16"W x 17 3/4" D x 30 1/2" H 13.0 pounds

1/2 YD Packaged 2 per carton