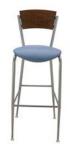

# METROPOLIS

CT-215 | CTBS-1215



## **SPECIFICATION**

1/2 YD Packaged 2 per carton

## **STANDARD FEATURES**

5 Year structural frame warranty Non-marring butyrate glides Upholstered seat pad Wood back

## **OPTIONS**

Wide variety of powder coat colors Hardwood seat Upgrade vinyl or fabrics Metal back Premium metal glides

# **DIMENSIONS**

16"W x 17 3/4" D x 30 1/2" H 13.0 pounds



1/2 YD Packaged 2 per carton

## **STANDARD FEATURES**

5 year structural frame warranty Non-marring butyrate glides Upholstered seat pad Wood back

# **OPTIONS**

Wide variety of powder coats Hardwood seat Upgrade vinyl or fabrics Premium metal glides Metal back

# **DIMENSIONS**

17"W x 19"D x 43"H 15.0 pounds



CTBS-1215