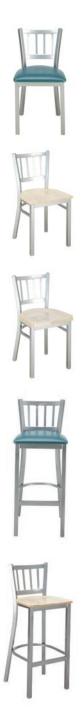

# VERTICAL LADDER

CT-302 | CTBS-1302

## SPECIFICATION

1/2 YD Packaged 2 per carton

## STANDARD FEATURES

5 Year structural frame warranty Non-marring butyrate glides Upholstered seat pad

# OPTIONS

Wide variety of powder coat colors Hardwood seat Fiberglass seat Upgrade vinyl or fabrics Premium metal glides

**DIMENSIONS** 16"W x 15 3/4"D x 32"H 18.0 pounds

#### SPECIFICATION

1/2 YD Packaged 2 per carton

# STANDARD FEATURES

5 year structural frame warranty Non-marring butyrate glides Upholstered seat pad

# OPTIONS

Wide variety of powder coats Hardwood seat Fiberglass seat Upgrade vinyl or fabrics Premium metal glides

#### DIMENSIONS

16"W x 18"D x 40 1/2"H 21.0 pounds

CT-1302