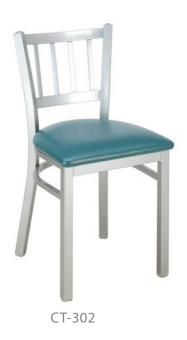

# VERTICAL LADDER

CT-302 | CTBS-1302

## SPECIFICATION

1/2 YD Packaged 2 per carton

## STANDARD FEATURES

5 Year structural frame warranty Non-marring butyrate glides Upholstered seat pad

# OPTIONS

Wide variety of powder coat colors Hardwood seat Fiberglass seat Upgrade vinyl or fabrics Premium metal glides

**DIMENSIONS** 16"W x 15 3/4"D x 32"H 18.0 pounds