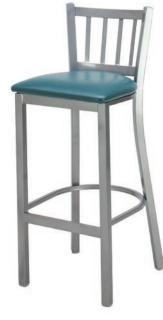

#### SPECIFICATION

1/2 YD Packaged 2 per carton

# STANDARD FEATURES

5 year structural frame warranty Non-marring butyrate glides Upholstered seat pad

# OPTIONS

Wide variety of powder coats Hardwood seat Fiberglass seat Upgrade vinyl or fabrics Premium metal glides

#### DIMENSIONS

16"W x 18"D x 40 1/2"H 21.0 pounds

CT-1302