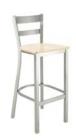

### **SPECIFICATION**

1/2 YD Packaged 2 per carton

### STANDARD FEATURES

5 year structural frame warranty Non-marring butyrate glides Upholstered seat pad

## **OPTIONS**

Wide variety of powder coats Hardwood seat Fiberglass seat Upgrade vinyl or fabrics Premium metal glides

### **DIMENSIONS**

16"W x 18"D x 40 1/2"H 21.0 pounds