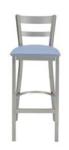

### **SPECIFICATION**

1/2 YD Packaged 2 per carton

### STANDARD FEATURES

5 year structural frame warranty Non-marring butyrate glides Upholstered seat pad

## **OPTIONS**

Wide variety of powder coats Hardwood seat Fiberglass seat Upgrade vinyl or fabrics Premium metal glides

### **DIMENSIONS**

16"W x 18"D x 40 1/2"H 21.0 pounds