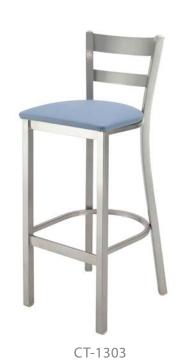

# TUFFY TWO SLAT

CT-303 | CTBS-1303

### **SPECIFICATION**

1/2 YD Packaged 2 per carton

### STANDARD FEATURES

5 year structural frame warranty Non-marring butyrate glides Upholstered seat pad

## **OPTIONS**

Wide variety of powder coats Hardwood seat Fiberglass seat Upgrade vinyl or fabrics Premium metal glides

### **DIMENSIONS**

16"W x 18"D x 40 1/2"H 21.0 pounds