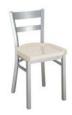

# TUFFY TWO SLAT

CT-303 | CTBS-1303

## **SPECIFICATION**

1/2 YD Packaged 2 per carton

### **STANDARD FEATURES**

5 Year structural frame warranty Non-marring butyrate glides Upholstered seat pad

# **OPTIONS**

Wide variety of powder coat colors Hardwood seat Fiberglass seat Upgrade vinyl or fabrics Premium metal glides

### **DIMENSIONS**

16"W x 15 3/4" D x 32" H 18.0 pounds