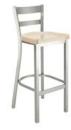

### **SPECIFICATION**

1/2 YD Packaged 2 per carton

### STANDARD FEATURES

5 year structural frame warranty Non-marring butyrate glides Upholstered seat pad

## **OPTIONS**

Wide variety of powder coats Hardwood seat Fiberglass seat Upgrade vinyl or fabrics Premium metal glides

### **DIMENSIONS**

16"W x 18"D x 40 1/2"H 21.0 pounds