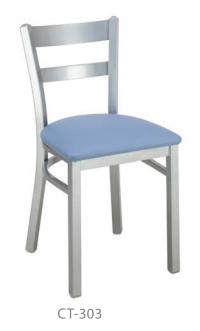

# TUFFY TWO SLAT

CT-303 | CTBS-1303

## **SPECIFICATION**

1/2 YD Packaged 2 per carton

### **STANDARD FEATURES**

5 Year structural frame warranty Non-marring butyrate glides Upholstered seat pad

# **OPTIONS**

Wide variety of powder coat colors Hardwood seat Fiberglass seat Upgrade vinyl or fabrics Premium metal glides

### **DIMENSIONS**

16"W x 15 3/4" D x 32" H 18.0 pounds