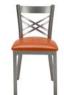

# SPECIFICATION

1/2 YD Packaged 2 per carton

# **STANDARD FEATURES**

5 year structural frame warranty Non-marring butyrate glides Upholstered seat pad

# OPTIONS

Wide variety of powder coats Hardwood seat Fiberglass seat Upgrade vinyl or fabrics Premium metal glides

# DIMENSIONS

16"W x 18"D x 40 1/2"H 18.0 pounds