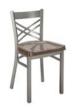

# DIAMOND

CT-304 | CTBS-1304

CT-304

# SPECIFICATION

1/2 YD Packaged 2 per carton

**STANDARD FEATURES** 5 Year structural frame warranty Non-marring butyrate glides Upholstered seat pad

# OPTIONS

Wide variety of powder coat colors Hardwood seat Fiberglass seat Upgrade vinyl or fabrics Metal back Premium metal glides

**DIMENSIONS** 16"W x 17 3/4"D x 30 1/2"H 13.0 pounds