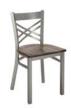

# SPECIFICATION

1/2 YD Packaged 2 per carton

# **STANDARD FEATURES**

5 year structural frame warranty Non-marring butyrate glides Upholstered seat pad

# OPTIONS

Wide variety of powder coats Hardwood seat Fiberglass seat Upgrade vinyl or fabrics Premium metal glides

# DIMENSIONS

16"W x 18"D x 40 1/2"H 18.0 pounds