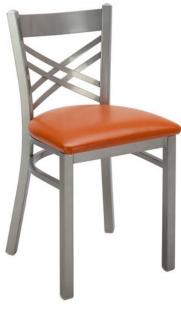

# DIAMOND

CT-304 | CTBS-1304

CT-304

# SPECIFICATION

1/2 YD Packaged 2 per carton

**STANDARD FEATURES** 5 Year structural frame warranty Non-marring butyrate glides Upholstered seat pad

# OPTIONS

Wide variety of powder coat colors Hardwood seat Fiberglass seat Upgrade vinyl or fabrics Metal back Premium metal glides

**DIMENSIONS** 16"W x 17 3/4"D x 30 1/2"H 13.0 pounds