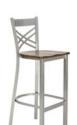

# SPECIFICATION

1/2 YD Packaged 2 per carton

# **STANDARD FEATURES**

5 year structural frame warranty Non-marring butyrate glides Upholstered seat pad

# OPTIONS

Wide variety of powder coats Hardwood seat Fiberglass seat Upgrade vinyl or fabrics Premium metal glides

# DIMENSIONS

16"W x 18"D x 40 1/2"H 18.0 pounds