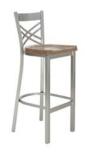

# SPECIFICATION

1/2 YD Packaged 2 per carton

# **STANDARD FEATURES**

5 year structural frame warranty Non-marring butyrate glides Upholstered seat pad

# OPTIONS

Wide variety of powder coats Hardwood seat Fiberglass seat Upgrade vinyl or fabrics Premium metal glides

# DIMENSIONS

16"W x 18"D x 40 1/2"H 18.0 pounds