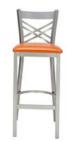

# SPECIFICATION

1/2 YD Packaged 2 per carton

# **STANDARD FEATURES**

5 year structural frame warranty Non-marring butyrate glides Upholstered seat pad

# OPTIONS

Wide variety of powder coats Hardwood seat Fiberglass seat Upgrade vinyl or fabrics Premium metal glides

# DIMENSIONS

16"W x 18"D x 40 1/2"H 18.0 pounds