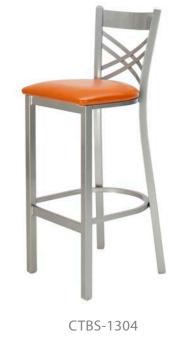

# DIAMOND

CT-304 | CTBS-1304

CT-304

# SPECIFICATION

1/2 YD Packaged 2 per carton

# **STANDARD FEATURES**

5 year structural frame warranty Non-marring butyrate glides Upholstered seat pad

# OPTIONS

Wide variety of powder coats Hardwood seat Fiberglass seat Upgrade vinyl or fabrics Premium metal glides

# DIMENSIONS

16"W x 18"D x 40 1/2"H 18.0 pounds