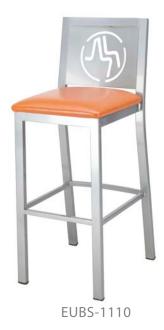

EU-110 | EUBS-1110

# SPECIFICATION

1/2 YD Packaged 2 per carton

## **STANDARD FEATURES**

5 year structural frame warranty Non-marring butyrate glides Upholstered seat pad Custom back

# OPTIONS

Wide variety of powder coats Hardwood seat Upgrade vinyl or fabrics Premium metal glides

## DIMENSIONS

16 3/4" W x 20 3/4" D x 42 1/2" H 28.0 pounds