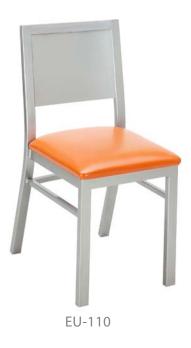

EU-110 | EUBS-1110

#### SPECIFICATION

COM ½ yd Packaged 2 per carton Standard Features 5 year structural frame warranty Non-marrying butyrate glides Upholstered seat pad Custom back

#### **OPTIONS**

Wide variety of powder coat colors Hardwood seat Upgrade vinyl or fabrics Premium metal glides

## DIMENSIONS

16 3/4"W x 20 3/4"D x 35 1/8"H 25.0 pounds