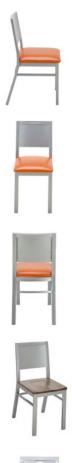

EU-110 | EUBS-1110

#### SPECIFICATION

COM ½ yd Packaged 2 per carton Standard Features 5 year structural frame warranty Non-marrying butyrate glides Upholstered seat pad Custom back

#### **OPTIONS**

Wide variety of powder coat colors Hardwood seat Upgrade vinyl or fabrics Premium metal glides

## DIMENSIONS

16 3/4"W x 20 3/4"D x 35 1/8"H 25.0 pounds