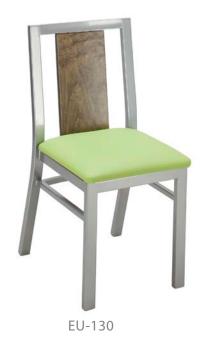

# RONDA VERTICAL WOOD BACK

EU-130 | EUBS-1130

## **SPECIFICATION**

COM ½ yd Packaged 2 per carton Standard Features 5 year structural frame warranty Non-marrying butyrate glides Upholstered seat pad Vertical wood back

## **OPTIONS**

Wide variety of powder coat colors Hardwood seat Upgrade vinyl or fabrics Premium metal glides

#### **DIMENSIONS**

16 3/4"W x 20 3/4"D x 35 1/8"H 25.0 pounds

1/2 YD Packaged 2 per carton