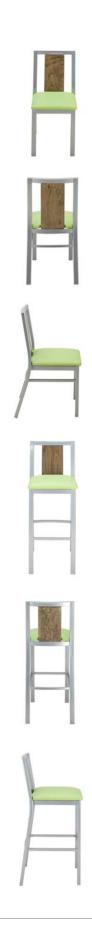

# RONDA VERTICAL WOOD BACK

EU-130 | EUBS-1130

## **SPECIFICATION**

COM ½ yd Packaged 2 per carton Standard Features 5 year structural frame warranty Non-marrying butyrate glides Upholstered seat pad Vertical wood back

## **OPTIONS**

Wide variety of powder coat colors Hardwood seat Upgrade vinyl or fabrics Premium metal glides

#### **DIMENSIONS**

16 3/4"W x 20 3/4"D x 35 1/8"H 25.0 pounds

1/2 YD Packaged 2 per carton

## **STANDARD FEATURES**

5 year structural frame warranty Non-marring butyrate glides Upholstered seat pad Wood back

## **OPTIONS**

Wide variety of powder coats Upgrade vinyl or fabrics Premium metal glides

## **DIMENSIONS**

16 3/4"W x 20 3/4" D x 42 1/2"H 28.0 pounds

EUBS-1130