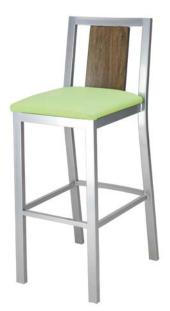

# RONDA VERTICAL WOOD BACK

EU-130 | EUBS-1130

## **STANDARD FEATURES**

5 year structural frame warranty Non-marring butyrate glides Upholstered seat pad Wood back

## **OPTIONS**

Wide variety of powder coats Upgrade vinyl or fabrics Premium metal glides

## **DIMENSIONS**

16 3/4"W x 20 3/4" D x 42 1/2"H 28.0 pounds

EUBS-1130