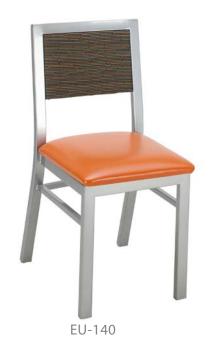

# RONDA HORIZONTAL UPHOLSTERED BACK

EU-140 | EUBS-1140

## **SPECIFICATION**

COM ½ yd Packaged 2 per carton Standard Features 5 year structural frame warranty Non-marrying butyrate glides Upholstered seat pad Horizontal upholstered back

#### **DIMENSIONS**

16 3/4"W x 20 3/4"D x 35 1/8"H 25.0 pounds

1/2 YD Packaged 2 per carton