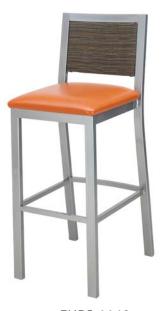

# RONDA HORIZONTAL UPHOLSTERED BACK

EU-140 | EUBS-1140

## **STANDARD FEATURES**

5 year structural frame warranty Non-marring butyrate glides Upholstered seat pad Upholstered back

## **DIMENSIONS**

16 3/4"W x 20 3/4" D x 42 1/2"H 28.0 pounds