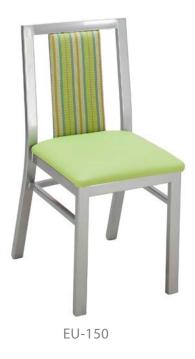

# RONDA VERTICAL UPHOLSTERED BACK

EU-150 | EUBS-1150

### SPECIFICATION

COM 1/2 yd Packaged 2 per carton Standard Features 5 year structural frame warranty Non-marrying butyrate glides Upholstered seat pad Vertical upholstered back

#### **OPTIONS**

Wide variety of powder coat colors Hardwood seat Upgrade vinyl or fabrics Premium metal glides

## DIMENSIONS

16 3/4" W x 20 3/4" D x 35 1/8"H 25.0 pounds

1/2 YD Packaged 2 per carton