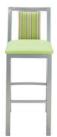

# RONDA VERTICAL UPHOLSTERED BACK

EU-150 | EUBS-1150

### SPECIFICATION

COM 1/2 yd Packaged 2 per carton Standard Features 5 year structural frame warranty Non-marrying butyrate glides Upholstered seat pad Vertical upholstered back

## DIMENSIONS

16 3/4" W x 20 3/4" D x 35 1/8"H 25.0 pounds

1/2 YD Packaged 2 per carton