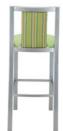

# RONDA VERTICAL UPHOLSTERED BACK

EU-150 | EUBS-1150

# STANDARD FEATURES

5 year structural frame warranty Non-marring butyrate glides Upholstered seat pad Upholstered back

# DIMENSIONS

16 3/4" W x 20 3/4" D x 42 1/2" H 28.0 pounds