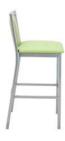

# RONDA VERTICAL UPHOLSTERED BACK

EU-150 | EUBS-1150

### SPECIFICATION

COM 1/2 yd Packaged 2 per carton Standard Features 5 year structural frame warranty Non-marrying butyrate glides Upholstered seat pad Vertical upholstered back

## DIMENSIONS

16 3/4" W x 20 3/4" D x 35 1/8"H 25.0 pounds

1/2 YD Packaged 2 per carton