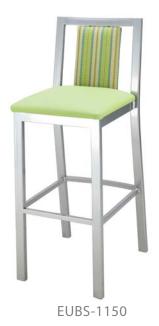

# RONDA VERTICAL UPHOLSTERED BACK

EU-150 | EUBS-1150

# STANDARD FEATURES

5 year structural frame warranty Non-marring butyrate glides Upholstered seat pad Upholstered back

# OPTIONS

Wide variety of powder coats Upgrade vinyl or fabrics Premium metal glides

# DIMENSIONS

16 3/4" W x 20 3/4" D x 42 1/2" H 28.0 pounds