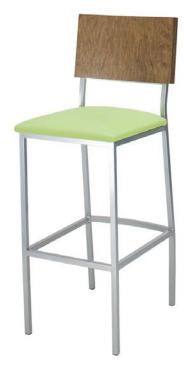

# ESPANA

EU-300 | EUBS-1300

# **SPECIFICATION**

1/2 YD Packaged 2 per carton

#### STANDARD FEATURES

5 year structural frame warranty Non-marring butyrate glides Upholstered seat pad

#### **OPTIONS**

Wide variety of powder coats Hardwood seat Fiberglass seat Upgrade vinyl or fabrics Premium metal glides Custom back

### **DIMENSIONS**

16 1/2"W x 20 1/4"D x 45"H 21.0 pounds

EUBS-1300