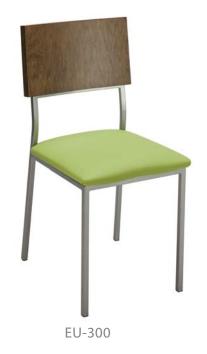

# ESPANA

EU-300 | EUBS-1300

## **SPECIFICATION**

1/2 YD Packaged 2 per carton

# **STANDARD FEATURES**

5 Year structural frame warranty Non-marring butyrate glides Upholstered seat pad

#### **OPTIONS**

Wide variety of powder coat colors Hardwood seat Fiberglass seat Upgrade vinyl or fabrics Premium metal glides Custom back

# **DIMENSIONS**

16 1/2"W x 20 1/4" D x 35" H 17.0 pounds