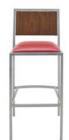

# SPECIFICATION

1/2 YD Packaged 2 per carton

# STANDARD FEATURES

5 year structural frame warranty Non-marring butyrate glides Upholstered seat pad

# OPTIONS

Wide variety of powder coats Hardwood seat Upgrade vinyl or fabrics Premium metal glides Custom back Upholstered back pad

# DIMENSIONS

18"W x 20 1/2"D x 41"H 18.0 pounds

EUBS-1400