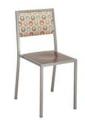

# NAPOLI

EU-400 | EUBS-1400

SPECIFICATION

1/2 YD Packaged 2 per carton

**STANDARD FEATURES** 5 Year structural frame warranty Non-marring butyrate glides Upholstered seat pad

## OPTIONS

Wide variety of powder coat colors Hardwood seat Upgrade vinyl or fabrics Premium metal glides Custom back Upholstered back pad

**DIMENSIONS** 18" W x 19" D x 34" H 15.0 pounds