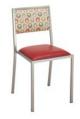

# NAPOLI

EU-400 | EUBS-1400

SPECIFICATION

1/2 YD Packaged 2 per carton

**STANDARD FEATURES** 5 Year structural frame warranty Non-marring butyrate glides Upholstered seat pad

## OPTIONS

Wide variety of powder coat colors Hardwood seat Upgrade vinyl or fabrics Premium metal glides Custom back Upholstered back pad

**DIMENSIONS** 18" W x 19" D x 34" H 15.0 pounds