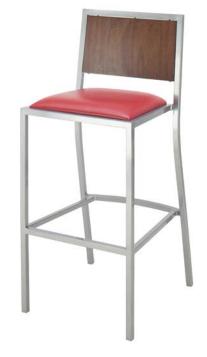

# OPTIONS

Wide variety of powder coats Hardwood seat Upgrade vinyl or fabrics Premium metal glides Custom back Upholstered back pad

# DIMENSIONS

18"W x 20 1/2"D x 41"H 18.0 pounds

EUBS-1400