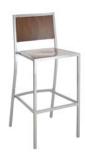

# NAPOLI

EU-400 | EUBS-1400

SPECIFICATION

1/2 YD Packaged 2 per carton

**STANDARD FEATURES** 5 Year structural frame warranty Non-marring butyrate glides Upholstered seat pad

## OPTIONS

Wide variety of powder coat colors Hardwood seat Upgrade vinyl or fabrics Premium metal glides Custom back Upholstered back pad

**DIMENSIONS** 18" W x 19" D x 34" H 15.0 pounds

# SPECIFICATION

1/2 YD Packaged 2 per carton

# STANDARD FEATURES

5 year structural frame warranty Non-marring butyrate glides Upholstered seat pad

# OPTIONS

Wide variety of powder coats Hardwood seat Upgrade vinyl or fabrics Premium metal glides Custom back Upholstered back pad

# DIMENSIONS

18"W x 20 1/2"D x 41"H 18.0 pounds

EUBS-1400