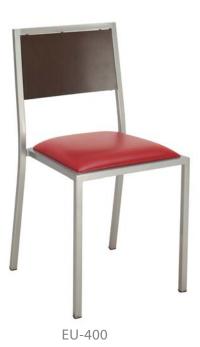

# NAPOLI

EU-400 | EUBS-1400

SPECIFICATION

1/2 YD Packaged 2 per carton

**STANDARD FEATURES** 5 Year structural frame warranty Non-marring butyrate glides Upholstered seat pad

# SPECIFICATION

1/2 YD Packaged 2 per carton

# STANDARD FEATURES

5 year structural frame warranty Non-marring butyrate glides Upholstered seat pad

## OPTIONS

Wide variety of powder coat colors Hardwood seat Upgrade vinyl or fabrics Premium metal glides Custom back Upholstered back pad

**DIMENSIONS** 18" W x 19" D x 34" H 15.0 pounds