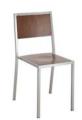

# NAPOLI

EU-400 | EUBS-1400

SPECIFICATION

1/2 YD Packaged 2 per carton

**STANDARD FEATURES** 5 Year structural frame warranty Non-marring butyrate glides Upholstered seat pad

## OPTIONS

Wide variety of powder coat colors Hardwood seat Upgrade vinyl or fabrics Premium metal glides Custom back Upholstered back pad

**DIMENSIONS** 18" W x 19" D x 34" H 15.0 pounds