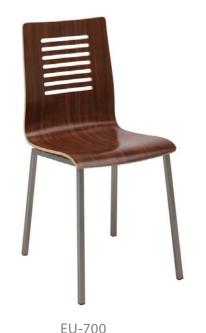

# SAVONA

EU-700 | EUBS-1700

# **SPECIFICATION**

1/2 YD Packaged 2 per carton

### **STANDARD FEATURES**

5 Year structural frame warranty Non-marring butyrate glides Laminated wood shell

# **OPTIONS**

Wide variety of powder coat colors Stained wood shell Upgrade laminates Wood back, solid Wood back, seven slats Wood back, custom cut out

## **DIMENSIONS**

15 1/2"W x 18"D x 32 1/2"H 11.0 pounds