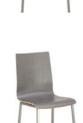

## **SPECIFICATION**

1/2 YD Packaged 2 per carton

### **STANDARD FEATURES**

5 Year structural frame warranty Non-marring butyrate glides Laminated wood shell

## **OPTIONS**

Wide variety of powder coat colors Stained wood shell Upgrade laminates Wood back, solid Wood back, seven slats Wood back, custom cut out

### **DIMENSIONS**

15 1/2"W x 18"D x 43"H 13.0 pounds

EUBS-1700