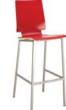

### **STANDARD FEATURES**

5 Year structural frame warranty Non-marring butyrate glides Laminated wood shell

# **OPTIONS**

Wide variety of powder coat colors Stained wood shell Upgrade laminates Wood back, solid Wood back, seven slats Wood back, custom cut out

## **DIMENSIONS**

15 1/2"W x 18"D x 32 1/2"H 11.0 pounds