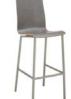

### **STANDARD FEATURES**

5 Year structural frame warranty Non-marring butyrate glides Laminated wood shell

## **OPTIONS**

Wide variety of powder coat colors Stained wood shell Upgrade laminates Wood back, solid Wood back, seven slats Wood back, custom cut out

### **DIMENSIONS**

15 1/2"W x 18"D x 43"H 13.0 pounds

EUBS-1700