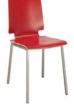

# SAVONA

EU-700 | EUBS-1700



# **SPECIFICATION**

1/2 YD Packaged 2 per carton

### **STANDARD FEATURES**

5 Year structural frame warranty Non-marring butyrate glides Laminated wood shell

# **OPTIONS**

Wide variety of powder coat colors Stained wood shell Upgrade laminates Wood back, solid Wood back, seven slats Wood back, custom cut out

## **DIMENSIONS**

15 1/2"W x 18"D x 32 1/2"H 11.0 pounds













## **SPECIFICATION**

1/2 YD Packaged 2 per carton

### **STANDARD FEATURES**

5 Year structural frame warranty Non-marring butyrate glides Laminated wood shell

## **OPTIONS**

Wide variety of powder coat colors Stained wood shell Upgrade laminates Wood back, solid Wood back, seven slats Wood back, custom cut out

### **DIMENSIONS**

15 1/2"W x 18"D x 43"H 13.0 pounds



EUBS-1700