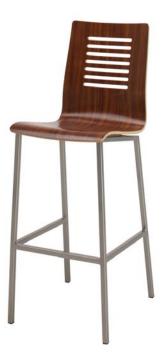

### **STANDARD FEATURES**

5 Year structural frame warranty Non-marring butyrate glides Laminated wood shell

## **OPTIONS**

Wide variety of powder coat colors Stained wood shell Upgrade laminates Wood back, solid Wood back, seven slats Wood back, custom cut out

### **DIMENSIONS**

15 1/2"W x 18"D x 43"H 13.0 pounds

EUBS-1700