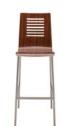

### **STANDARD FEATURES**

5 Year structural frame warranty Non-marring butyrate glides Laminated wood shell

# **OPTIONS**

Wide variety of powder coat colors Stained wood shell Upgrade laminates Wood back, solid Wood back, seven slats Wood back, custom cut out

## **DIMENSIONS**

15 1/2"W x 18"D x 32 1/2"H 11.0 pounds