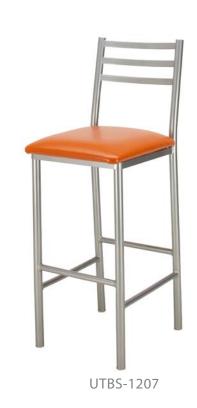

# LADDER BACK

UT-207 | UTBS-1207

UT-207

### **SPECIFICATION**

1/2 YD Packaged 2 per carton

## **STANDARD FEATURES**

5 year structural frame warranty Non-marring butyrate glides Upholstered seat pad

## **OPTIONS**

Wide variety of powder coats Hardwood seat Upgrade vinyl or fabrics Premium metal glides

## **DIMENSIONS**

16"W x 18"D x 43 1/4"H 23.0 pounds