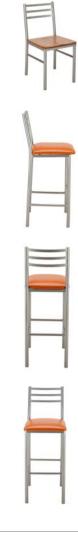

# LADDER BACK

UT-207 | UTBS-1207



UT-207

## **SPECIFICATION**

1/2 YD Packaged 2 per carton

## **STANDARD FEATURES**

5 Year structural frame warranty Non-marring butyrate glides Upholstered seat pad

# **OPTIONS**

Wide variety of powder coats Hardwood seat Upgrade vinyl or fabrics Premium metal glides

## **DIMENSIONS**

16"W x 18"D x 31"H 16.0 pounds

### **SPECIFICATION**

1/2 YD Packaged 2 per carton

## **STANDARD FEATURES**

5 year structural frame warranty Non-marring butyrate glides Upholstered seat pad

## **OPTIONS**

Wide variety of powder coats Hardwood seat Upgrade vinyl or fabrics Premium metal glides

## **DIMENSIONS**

16"W x 18"D x 43 1/4"H 23.0 pounds