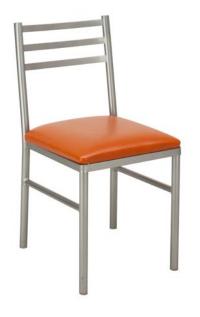

# LADDER BACK

UT-207 | UTBS-1207

UT-207

## **SPECIFICATION**

1/2 YD Packaged 2 per carton

## **STANDARD FEATURES**

5 Year structural frame warranty Non-marring butyrate glides Upholstered seat pad

# **OPTIONS**

Wide variety of powder coats Hardwood seat Upgrade vinyl or fabrics Premium metal glides

## **DIMENSIONS**

16"W x 18"D x 31"H 16.0 pounds