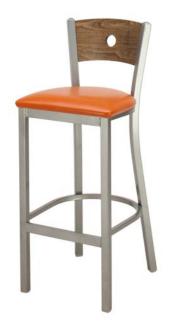

# TUFFY WOOD BACK

UT-213 | UTBS-1213

UT-213

### **STANDARD FEATURES**

5 Year structural frame warranty Non-marring butyrate glides Upholstered seat pad Wood back

### **OPTIONS**

Wide variety of powder coats Hardwood seat Fiberglass seat Upgrade vinyl or fabrics Premium metal glides

# **DIMENSIONS**

16"W x 15 3/4" D x 32" H 17.0 pounds

UTBS-1213