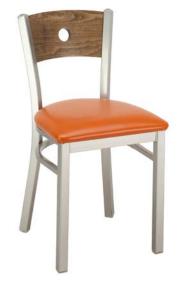

# TUFFY WOOD BACK

UT-213 | UTBS-1213

UT-213

### **STANDARD FEATURES**

5 year structural frame warranty Non-marring butyrate glides Upholstered seat pad Wood back

### **OPTIONS**

Wide variety of powder coats Hardwood seat Fiberglass seat Upgrade vinyl or fabrics Premium metal glides

### **DIMENSIONS**

16"W x 18" D x 40 1/2" H 21.0 pounds