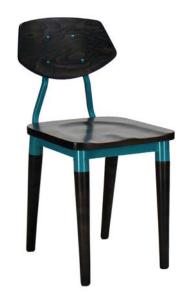

# EDISON

IN-904-WS | INBS-1904-WS

IN-904-WS

# **STANDARD FEATURES**

Wood legs 5 Year Structural frame warranty Non-marring butyrate glides Wood Seat Wood back

## **OPTIONS**

Wide variety of powder coat colors Wide variety of stain options

#### **DIMENSIONS**

17" W x 21"D x34"H