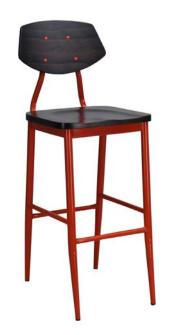

# **SPECIFICATION**

1 1/2 YD Packaged 2 per carton

## **STANDARD FEATURES**

Metal legs 5 Year Structural frame warranty Non-marring butyrate glides Wood Seat Wood back

# **OPTIONS**

Wide variety of powder coat colors Wide variety of stain options

### **DIMENSIONS**

17" W x 20"D x 45"H

INBS-1904-WS