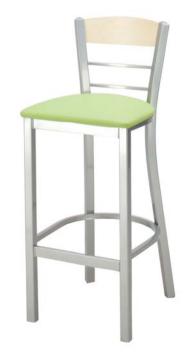

# HORIZON

UT-230 | UTBS-1230

## **STANDARD FEATURES**

5 Year Structural Frame warranty Non-marrying butyrate glides Upholstered seat pad Wood and metal back

# **OPTIONS**

Wide variety of powder coats Hardwood seat Fiberglass Seat Upgrade vinyl or fabrics Premium metal glides

# **DIMENSIONS**

16"W x 17 3/4"D x 40 1/2"H 18.0 pounds

UTBS-1230