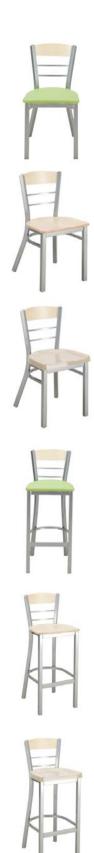

# HORIZON

UT-230 | UTBS-1230

## **STANDARD FEATURES**

5 Year Structural Frame warranty Non-marrying butyrate glides Upholstered seat pad Wood and metal back

## **OPTIONS**

Wide variety of powder coats Hardwood seat Fiberglass Seat Upgrade vinyl or fabrics Premium metal glides

# **DIMENSIONS**

16"W x 17 3/4" D x 30 1/2" H 13.0 pounds

1/2 YD Packaged 2 per carton

# **OPTIONS**

Wide variety of powder coats Hardwood seat Fiberglass Seat Upgrade vinyl or fabrics Premium metal glides

# **DIMENSIONS**

16"W x 17 3/4"D x 40 1/2"H 18.0 pounds

UTBS-1230