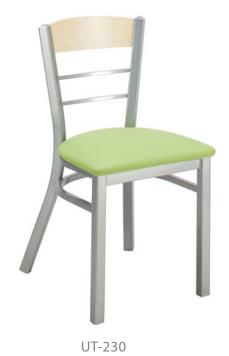

# HORIZON

UT-230 | UTBS-1230

## **STANDARD FEATURES**

5 Year Structural Frame warranty Non-marrying butyrate glides Upholstered seat pad Wood and metal back

## **OPTIONS**

Wide variety of powder coats Hardwood seat Fiberglass Seat Upgrade vinyl or fabrics Premium metal glides

# **DIMENSIONS**

16"W x 17 3/4" D x 30 1/2" H 13.0 pounds

1/2 YD Packaged 2 per carton