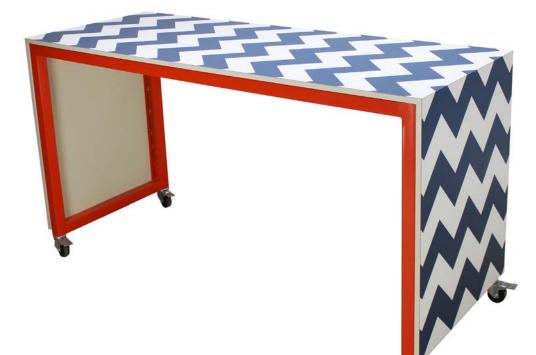

# COMMANDER

MODEL WITHOUT ELECTRIC Casters are only available without electric

MODEL WITH ELECTRIC Includes inset panels to conceal electric components

### STANDARD SIZE OPTIONS

6 person table - 30" X 76" 8 person table - 30" X 96" Height: 30", 42"

### DESCRIPTION

Waterfall-style table with powder coated metal base Available with or without electric Electric model includes inset panels to conceal electric components

## **STANDARD OPTIONS**

Table top - S200, S1600 Powder coat color Edge color Model with electric includes 2 hide-a-dock modules Casters not available with electric